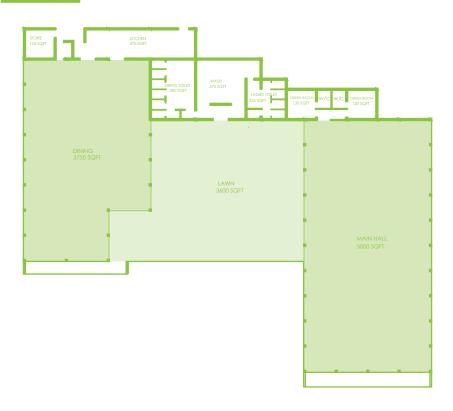

# **Space Utilization**

At 9000 sq ft of contiguous space in two halls, with a 3600 sq ft lawn in between, Udyan is impressive and convenient, but our real success is in the planning and utilization of space. This makes Udyan different from other convention centers. Here, space is laid out in such a way that it can be put to maximum use and no corner is left unusable. Also, the lay-out is such that the available space can be used in many different ways. The entire space can be easily divided into sections, or used as a single stretch. Scalability and stretchability are important features of Udyan. Be it a wedding, exhibition, trade fair or reception, the space yields maximum utility and flexibility. Our building does not impede or limit the maximum usage of space.

#### **Facilities**

Main Hall of 5000 sqft Dining Hall (second hall) of 3750 sqft 3600sqft Lawn Kitchen 470sqft

Store room

Spacious toilets and washroom

Two air-conditioned and bath-attached green rooms (retiring rooms)

# Udyan Floor Plan