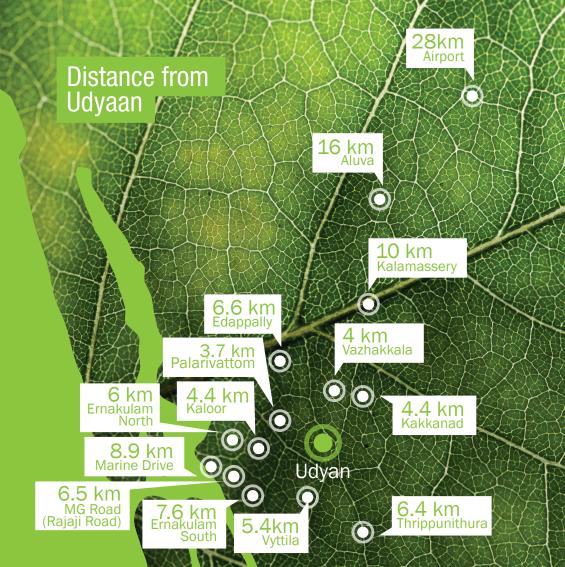

### **Udyan Convention & Exhibition Centre**

Opp. Engineers Club, Near Kent's 'Nalukettu' Kottankavu - Arkakkadavu Road Kottankavu, Vennala P. O. Cochin - 682028 www.udyanconventioncentre.com udyanconventioncentre@gmail.com