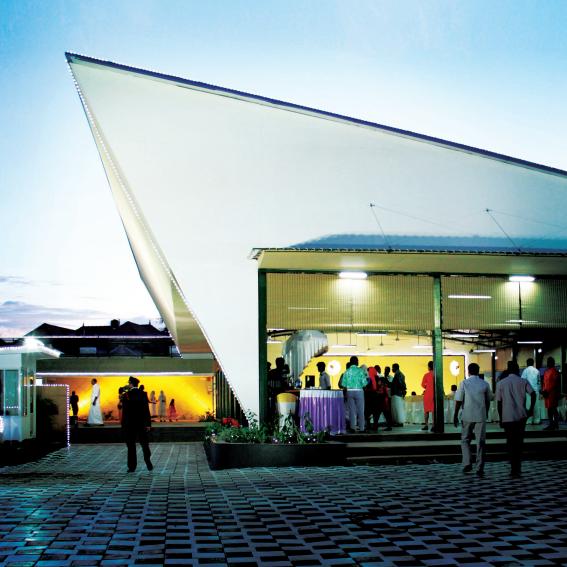

## **Ambience and Styling**

Udyan is built aesthetically amidst cheerful, green surroundings. It has a unique, unconventional design and layout. We don't have crammed, cloistered halls where the guests would feel stifled and uncomfortable. At Udyan, you can savor the fluidity of our multi-functional space that is open, uncluttered and without bounds. In parties, it invites you to move around and meet people, and feel at home. It's an ideal get away where you can forget the humdrum of the surrounding city!

# **Space Utilization**

At 9000 sq ft of contiguous space in two halls, with a 3600 sq ft lawn in between, Udyan is impressive and convenient, but our real success is in the planning and utilization of space. This makes Udyan different from other convention centers. Here, space is laid out in such a way that it can be put to maximum use and no corner is left unusable. Also, the lay-out is such that the available space can be used in many different ways. The entire space can be easily divided into sections, or used as a single stretch. Scalability and stretchability are important features of Udyan. Be it a wedding, exhibition, trade fair or reception, the space yields maximum utility and flexibility. Our building does not impede or limit the maximum usage of space.