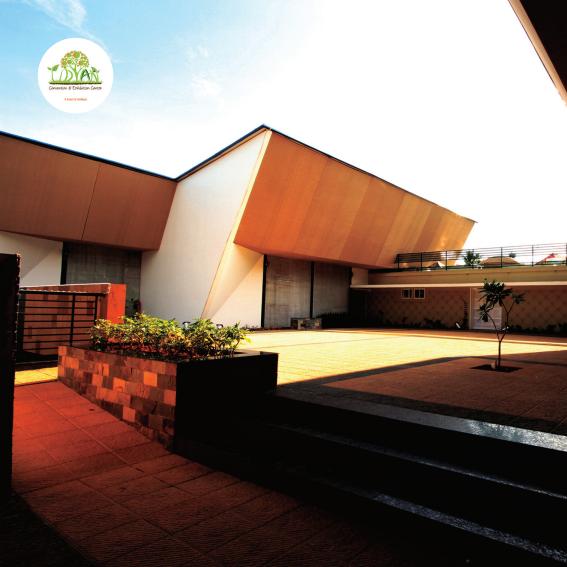

## **Ambience and Styling**

Udyan is built aesthetically amidst cheerful, green surroundings. It has a unique, unconventional design and layout. We don't have crammed, cloistered halls where the guests would feel stifled and uncomfortable. At Udyan, you can savor the fluidity of our multi-functional space that is open, uncluttered and without bounds. In parties, it invites you to move around and meet people, and feel at home. It's an ideal get away where you can forget the humdrum of the surrounding city!

# **Space Utilization**

At 9000 sq ft of contiguous space in two halls, with a 3600 sq ft lawn in between, Udyan is impressive and convenient, but our real success is in the planning and utilization of space. This makes Udyan different from other convention centers. Here, space is laid out in such a way that it can be put to maximum use and no corner is left unusable. Also, the lay-out is such that the available space can be used in many different ways. The entire space can be easily divided into sections, or used as a single stretch. Scalability and stretchability are important features of Udyan. Be it a wedding, exhibition, trade fair or reception, the space yields maximum utility and flexibility. Our building does not impede or limit the maximum usage of space.